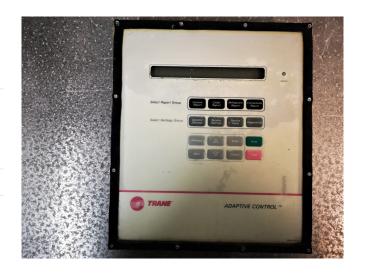

## Used Trane Adaptive Control Panel UCM-CLD X13650781-02 REV C

Used Trane X13650781-02 REV C adaptive control. Was part of a RTAD 115 chiller. This UCM-CLD chiller control is composed of eight electronic modules, which each have their own 115V or 24V power supply and communicate with each other via a serial link.